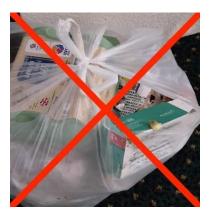

## STOP CORONAVIRUS! PLEASE PACK UP ALL YOUR RUBBISH!

Dear resident,

We have a duty of care to our Staff and Contractors during the Coronavirus Pandemic. PLEASE put all your household rubbish and recycling in **strong heavy duty** plastic bags and make sure they are SECURELY TIED so that all rubbish remains fully contained in transit.

Rubbish that is not suitably bagged will NOT be collected.

## **OPEN RUBBISH IS A RISK TO OUR HEALTH!**

You may purchase the bags on Amazon or eBay: <a href="https://www.amazon.co.uk/s?k=rubbish+bags">https://www.amazon.co.uk/s?k=rubbish+bags</a>

Thank you for your cooperation